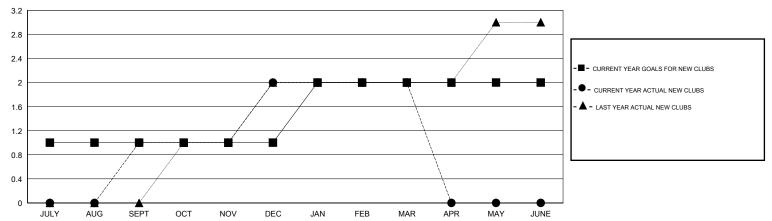

## GOALS AND ACTUAL NEW CLUBS CUMULATIVE

#### THOMAS MATNEY **LOCATION ILLINOIS GMT CA** Clubs Members RESULTS FOR 2016-2017 RESULTS FOR 2016-2017 NEW CLUB GOAL NEW CLUBS DROPPED CLUBS NEW MEMBER GROWTH NEW MEMBER DROPPED QUARTER QUARTER NET GOAL (not reinstated GROWTH ACTUAL (not MEMBERS ACTUAL or transfers) reinstated or transfers) (including transfers) 0 20 81 49 JULY/AUG/SEPT JULY/AUG/SEPT 0 0 -20 52 63 OCT/NOV/DEC OCT/NOV/DEC 0 20 65 31 JAN/FEB/MAR JAN/FEB/MAR 0 0 0 0 APR/MAY/JUNE APR/MAY/JUNE -20 0