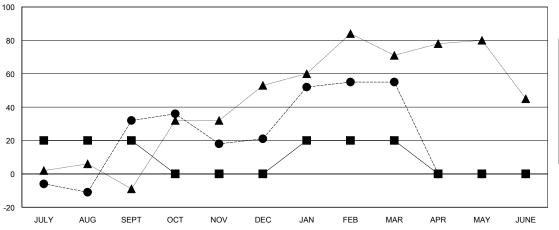

### GOALS AND ACTUAL MEMBERS CUMULATIVE

| -■- NEW MEMBER GROWTH NET GOAL    |  |
|-----------------------------------|--|
| - ● - NEW MEMBER GROWTH ACTUAL    |  |
| - ▲ - LAST YEAR MEMBERSHIP ACTUAL |  |
|                                   |  |
|                                   |  |

#### THOMAS MATNEY **LOCATION ILLINOIS GMT CA** Clubs Members RESULTS FOR 2016-2017 RESULTS FOR 2016-2017 NEW CLUB GOAL NEW CLUBS DROPPED CLUBS NEW MEMBER GROWTH NEW MEMBER DROPPED QUARTER QUARTER NET GOAL (not reinstated GROWTH ACTUAL (not MEMBERS ACTUAL or transfers) reinstated or transfers) (including transfers) 0 20 81 49 JULY/AUG/SEPT JULY/AUG/SEPT 0 0 -20 52 63 OCT/NOV/DEC OCT/NOV/DEC 0 20 65 31 JAN/FEB/MAR JAN/FEB/MAR 0 0 0 0 APR/MAY/JUNE APR/MAY/JUNE -20 0